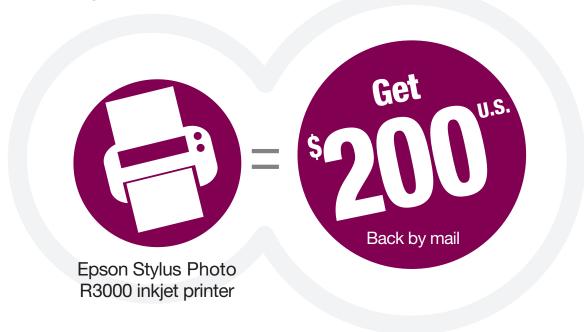

## Mail-in rebate

Buy an Epson Stylus® Photo R3000 inkjet printer

and receive the following back by mail:

CLAIMS MUST BE POSTMARKED WITHIN 30 DAYS FROM THE PURCHASE DATE. PRODUCT MUST BE PURCHASED BETWEEN 10/2/11 AND 10/29/11.